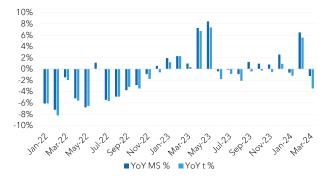

kg milksolids using an estimated average monthly milksolids composition.

NZ Milk Production YoY% Change

NZ Milk Production (Tonnes) 12-Month Cumulative