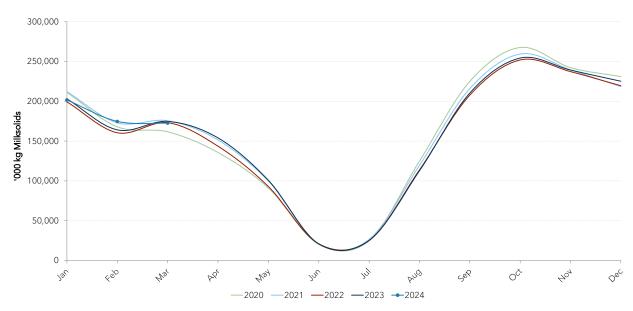

kg milksolids using an estimated average monthly milksolids composition.

NZ Milk Production YoY% Change

NZ Milk Production (Tonnes) 12-Month Cumulative